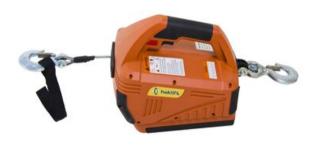

#### **Product information**

Light and easy to operate electrical winch for pulling and lifting. Stepless power control. Equipped with latch hook and overload indicator. 2 x powerfull 24V NiMh batteries and charger.

Note! Cable operating length 3,4 m

Features: Speed 2,5 m/min | Charging time 2 h

Marking: CE-marked

Note: Battery operated hoist doesn't include remote control

| Part Code | WLL<br>ton | Operation voltage (V) | Cable length<br>m | Hoist motor kW | Type of battery | Weight<br>kg |
|-----------|------------|-----------------------|-------------------|----------------|-----------------|--------------|
| VANOS450A | 0.45       | 24                    | 4.6               | 0.75           | 2500 mAh        | 9.7          |