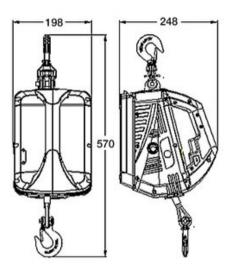

| Coal                                                                    | VANOS450A                         |  |
| VANOSLATURI                                                                                           | Charger   Part no. 51                                                   | VANOS450A                         |  |
| VANOSAKKU                                                                                             | Battery   Part no. 27                                                   | VANOS450A                         |  |
| Also other spare parts<br>available with a<br>delivery time, ask our<br>sales for more<br>information |                                                                         |                                   |  |

## Blueprint