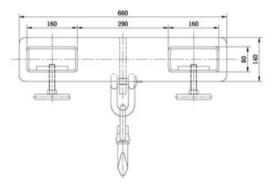

---------------------------|
| TRUNPTP                   | Fork pocket T-bolt   1 pc   Part no. 1                         | TRUNP2.52, TRUNP5                   |
| SAK32SLBP                 | Shackle 3,25 t / 19 mm   Dee type / with locking   Part no. 3  | TRUNP2.52                           |
| SALKL13                   | Swivel latch hook 5,3 t / grade 80   Part no. 4                | TRUNP2.52                           |
| SAK65SLBP                 | Shackle 6,5 t / 25,5 mm   Dee type / with locking   Part no. 3 | TRUNP5                              |
| SALKL16                   | Swivel latch hook 8,0 t / grade 80   Part no. 4                | TRUNP5                              |

Also other spare parts available with a delivery time, ask our sales for more information

## Blueprint