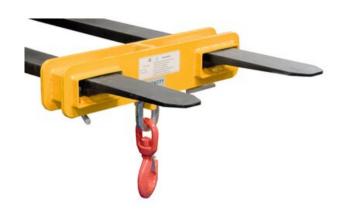

#### **Product information**

The lifting adapters enable the use of a forklift as a crane. All models can be rapidly attached to the forklift's forks.

Marking: CE-marked Finish: Painted, yellow

| Part Code | WLL | Fork max size<br>mm | Weight |
|-----------|-----|---------------------|--------|
| TRUNP2.52 | 2.5 | 145 x 55            | 28     |
| TRUNP5    | 5   | 185 x 75            | 49     |