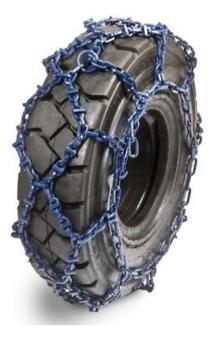

## Snow chains for forklift - Model 1

## Product information

- driving is smooth due to the compactness of the chain
- chain is easy and quick to assemble
- chains on the tract are square-shaped without spikes, thus making it possible to drive also indoors