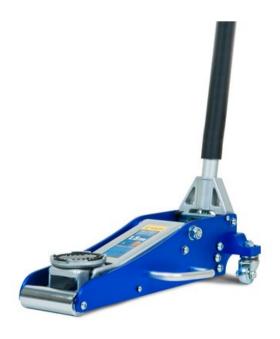

## Aluminium floor jack 1,5 t

## **Product information**

- high class light metal jack
- light and steady to use
- bottom part of the lifting handle is padded
- equipped with double cylinders
- packed in a retail carton

Material: Aluminum
Marking: CE-marked
Finish: Painted, blue & grey

| Part Code  | WLL<br>ton | Lift height<br>mm | Min height<br>mm | Max height<br>mm | Weight<br>kg |
|------------|------------|-------------------|------------------|------------------|--------------|
| TUNKHA15AL | 1.5        | 268               | 90               | 358              | 14.3         |