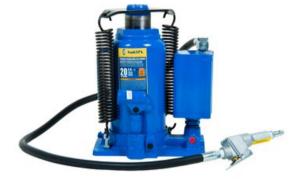

## Hydraulic air bottle jacks

## Product information

Material: Steel Marking: CE-marked Finish: Painted, blue Note: Required operating pressure 8-13,8 bar

| Part Code   | WLL<br>ton | Adjustment height<br>mm | Lift height<br>mm | Min height<br>mm | Max height<br>mm | Weight<br>kg |
|-------------|------------|-------------------------|-------------------|------------------|------------------|--------------|
| TUNKKI05AIR | 5          | 60                      | 140               | 210              | 430              | 6            |
| TUNKKI12AIR | 12         | 80                      | 165               | 265              | 510              | 13.5         |
| TUNKKI20AIR | 20         | 80                      | 165               | 265              | 510              | 17.7         |
| TUNKKI30AIR | 30         | -                       | 150               | 255              | 405              | 21           |
| TUNKKI50AIR | 50         | -                       | 160               | 290              | 450              | 31           |