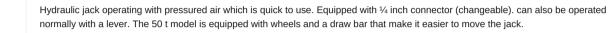

## Hydraulic air bottle jacks

## Product information

Material: Steel Marking: CE-marked Finish: Painted, blue Note: Required operating pressure 8-13,8 bar

| Part Code   | WLL<br>ton | Adjustment height<br>mm | Lift height<br>mm | Min height<br>mm | Max height<br>mm | Weight<br>kg |
|-------------|------------|-------------------------|-------------------|------------------|------------------|--------------|
| TUNKKI05AIR | 5          | 60                      | 140               | 210              | 430              | 6            |
| TUNKKI12AIR | 12         | 80                      | 165               | 265              | 510              | 13.5         |
| TUNKKI20AIR | 20         | 80                      | 165               | 265              | 510              | 17.7         |
| TUNKKI30AIR | 30         | -                       | 150               | 255              | 405              | 21           |
| TUNKKI50AIR | 50         | -                       | 160               | 290              | 450              | 31           |