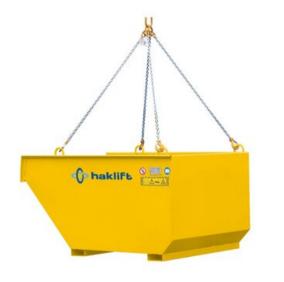

## Liftable self dumping bins with lifting points

Product information

Rational tool for processing of construction waste. Equipped with a four lifting points. Can also be used with a forklift.

Material: Steel Finish: Painted, yellow Note: Lifting chain slings ordered separately