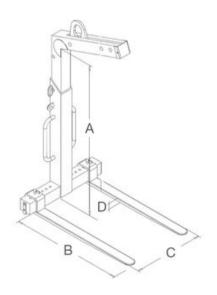

| Part Code | WLL<br>ton | Height<br>m | A<br>mm   | B<br>mm | C<br>mm | D<br>mm | Weight<br>kg |
|-----------|------------|-------------|-----------|---------|---------|---------|--------------|
| NOH1500S  | 1.5        | 2           | 1300-2000 | 1,000   | 350-900 | 40      | 165          |
| NOH3000S  | 3          | 2           | 1300-2000 | 1,000   | 450-900 | 50      | 280          |

## Blueprint