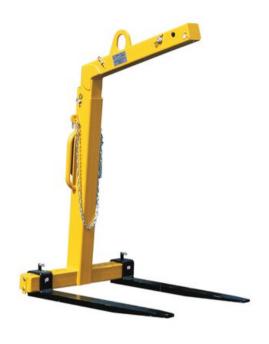

# **Crane forks with adjustable forks**

### **Product information**

For handling of standard pallets from the long side. Thanks to the spring-loaded lifting eye, the pallet fork is self-balancing, which means that the forks are always horizontal, regardless of whether the pallet fork is empty or loaded.