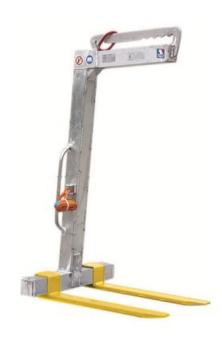

## Aluminum crane fork with manual adjustment and adjustable forks

## **Product information**

Extra light weight aluminum crane fork for handling of standard pallets from the long side. Crane fork's height and width of the forks can be adjusted. Manual balancing of the load.

Material: Aluminum

Marking: According to standard, CE-marked

Finish: Forks, painted yellow

Standard: EN 13155

Safety factor: 4:1

| Part Code | WLL | Height | B   | C   | E     | Weight |
|-----------|-----|--------|-----|-----|-------|--------|
|           | ton | m      | mm  | mm  | mm    | kg     |
| NOH1000DA | 1   | 1.65   | 900 | 400 | 1,650 | 78     |