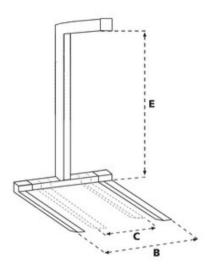

Material: Aluminum

Marking: According to standard, CE-marked

Finish: Forks, painted yellow

Standard: EN 13155

Safety factor: 4:1

| Part Code | WLL | Height | B   | C   | E     | Weight |
|-----------|-----|--------|-----|-----|-------|--------|
|           | ton | m      | mm  | mm  | mm    | kg     |
| NOH1000DA | 1   | 1.65   | 900 | 400 | 1,650 | 78     |

## Blueprint