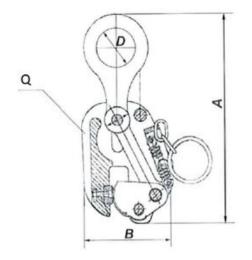

Safety factor: 4:1

| Part Code | WLL<br>ton | Jaw width<br>mm | A<br>mm | B<br>mm | Q<br>mm | D<br>mm | Weight<br>kg |
|-----------|------------|-----------------|---------|---------|---------|---------|--------------|
| LTABT10RE | 1          | 0-20            | 320     | 140     | 60      | 50      | 4.4          |
| LTABT20RE | 2          | 0-25            | 320     | 150     | 60      | 50      | 4.7          |
| LTABT30RE | 3          | 0-30            | 340     | 180     | 70      | 40      | 10.7         |