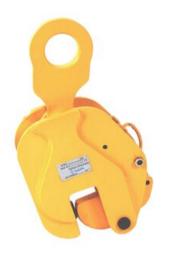

## **Clamps with locking ring for vertical lifting**

For vertical lifting and turning of steel plates. Pulling on the ring to lock and unlock.

Features: Note! Lifting pieces weight must be minimum of 10% of maximum WLL! Material: Steel Marking: CE-marked Finish: Painted, yellow Warning: Not to be heat-treated