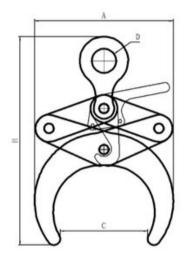

Safety factor: 4:1

| Part Code | WLL<br>ton | Jaw width<br>mm | A<br>mm | B<br>mm | C<br>mm | D<br>mm | Weight<br>kg |
|-----------|------------|-----------------|---------|---------|---------|---------|--------------|
| TARPA20   | 2          | 80-130          | 250     | 375     | 160     | 45      | 16           |
| TARPA30   | 3          | 120-200         | 357     | 536     | 220     | 60      | 32           |
| TARPA50   | 5          | 200-320         | 570     | 750     | 340     | 80      | 104          |

## Blueprint