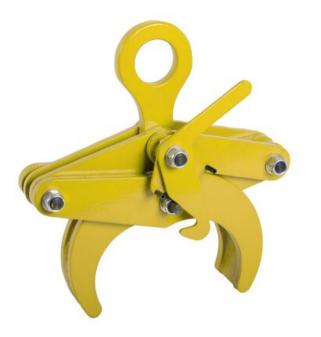

## **Round pipe clamps**

## Product information

Suitable for pipes, bars, etc. that are made of different kinds of materials. For short pieces individually, for long pieces in pairs with a lifting beam.

Material: Steel Marking: CE-marked Finish: Painted, yellow Warning: Not to be heat-treated