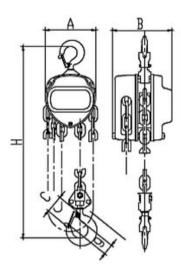

Marking: According to standard

**Finish:** Painted, yellow **Standard:** EN 13157

| Part Code | WLL<br>ton | Lifting height<br>m | Chain falls | Chain diam.<br>mm | A<br>mm | B<br>mm | C<br>mm | H<br>mm | g<br>mm | Weight<br>kg |
|-----------|------------|---------------------|-------------|-------------------|---------|---------|---------|---------|---------|--------------|
| KTA1000   | 1          | 2.5                 | 1           | 6x18              | 147     | 140     | 45      | 306     | 33      | 9.65         |
| KTA2000   | 2          | 2.5                 | 2           | 6x18              | 147     | 140     | 52      | 368     | 37      | 13.25        |

## Blueprint