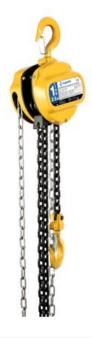

## **Product information**

An affordable "clock-style" hand chain hoist. The maximum workload is achieved with a fairly low hand power. Other lifting heights are also available upon request.

Material: Steel

Marking: According to standard

**Finish:** Painted, yellow **Standard:** EN 13157

| Part Code | WLL<br>ton | Lifting height<br>m | Chain falls | Chain diam.<br>mm | A<br>mm | B<br>mm | C<br>mm | H<br>mm | g<br>mm | Weight<br>kg |
|-----------|------------|---------------------|-------------|-------------------|---------|---------|---------|---------|---------|--------------|
| KTA1000   | 1          | 2.5                 | 1           | 6x18              | 147     | 140     | 45      | 306     | 33      | 9.65         |
| KTA2000   | 2          | 2.5                 | 2           | 6x18              | 147     | 140     | 52      | 368     | 37      | 13.25        |