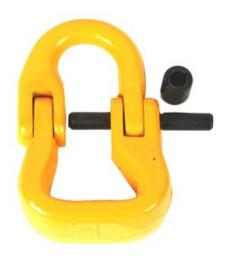

## Roundsling and webbing sling connector, grade 80

## **Product information**

Round sling and webbing sling connector is used for connecting short link grade 80 lifting chains to roundslings and webbing slings

Material: Steel

Marking: According to standard, CE-marked