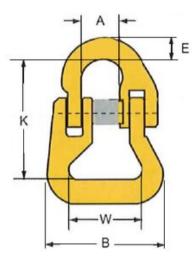

Temperature range: -40 - (+)200°C / 400°C = WLL 75%

Finish: Painted, yellow Standard: EN 1677-1

Warning: Not to be heat-treated

Safety factor: 4:1

Grade: 8

| Part Code | WLL<br>ton | For chain Ø<br>mm | W<br>mm | B<br>mm | A<br>mm | K<br>mm | E<br>mm | Weight<br>kg |
|-----------|------------|-------------------|---------|---------|---------|---------|---------|--------------|
| PRL78     | 2          | 7/8               | 40      | 61      | 20      | 63      | 9       | 0.3          |
| PRL10     | 3.15       | 10                | 39      | 66      | 24      | 83      | 11      | 0.68         |
| PRL13     | 5.3        | 13                | 55      | 68      | 28      | 93      | 16      | 1.47         |
| PRL16     | 8          | 16                | 65      | 88      | 34      | 120     | 19      | 2.3          |
| PRL20     | 12.5       | 20                | 80      | 108     | 41      | 138     | 23      | 3.3          |

## Blueprint