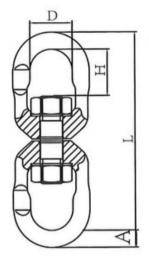

Safety factor: 4:1 Grade: 8

| Part Code  | WLL<br>ton | For chain Ø<br>mm | A<br>mm | D<br>mm | H<br>mm | L<br>mm | Weight<br>kg |
|------------|------------|-------------------|---------|---------|---------|---------|--------------|
| LEILIU78SS | 2          | 7/8               | 12      | 35      | 28      | 164     | 0.6          |
| LEILIU10SS | 3.2        | 10                | 15      | 42      | 34      | 194     | 1.5          |
| LEILIU13SS | 5          | 13                | 18      | 50      | 43      | 216     | 1.75         |
| LEILIU16SS | 8          | 16                | 21      | 61      | 56      | 289     | 4.52         |

## Blueprint