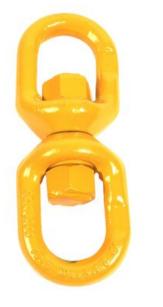

## Lifting swivel, grade 80

## Product information

Rotating swivels with sliding surface for use with lifting chains. Can be rotated to desired position prior to lifting. Equipped with large eye / eye ends.

Material: Steel Marking: According to standard, CE-marked Temperature range: -40 - (+)200°C / 400°C = WLL 75% Finish: Painted, yellow Standard: EN 1677-1 Warning: Not to be heat-treated