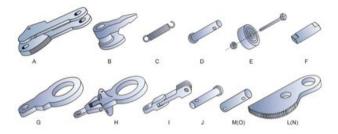

- A Cam assembly
- B Lock lever assembly
- C Lock spring
- D Cam pin
- E Pivot complete
- F Shackle pin
- G Lifting eye for TS, STS, MP model
- H Lifting eye for TSU, TSEU model
- I Linkage arr. TSMP, STSMP model
- J Link pin for MP model
- L Cam for FHX model
- M Cam pin for FHX model
- N Cam for FHSX model
- O Cam pin for FHSX model

### The repair sets contain:

- A Cam assembly
- C Lock spring
- D Cam pin
- E Pivot set

#### The revision sets contain:

- A Cam assembly
- B Lock lever assembly
- C Lock spring
- D Cam pin
- E Pivot complete