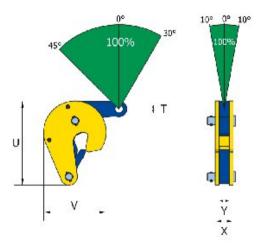

Material: Alloy steel

Marking: According to standard, Type, serial number, WLL, Jaw opening and CE marking.

Temperature range: - 40°C up to +100°C.

Standard: EN 13155

| Part Code   | Code | WLL<br>ton | Jaw width<br>mm | U<br>mm | V<br>mm | T<br>mm | X<br>mm | Y<br>mm | Weight<br>kg |
|-------------|------|------------|-----------------|---------|---------|---------|---------|---------|--------------|
| 16.82828000 | TVK  | 0.5        | 0-17            | 121     | 96      | 12      | 28      | 15      | 1.3          |

## Blueprint