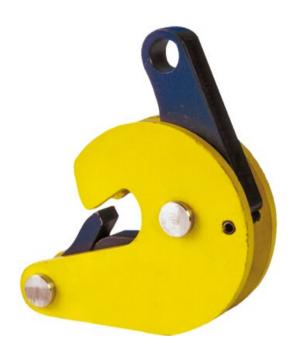

## **Drum Lifting Clamp TVK**

## **Product information**

Heavy duty clamp for safe lifting and transporting of steel (oil) drums. Single clamp application on empty or filled sealed drums. Filled open drums should be lifted by use of two clamps with a two leg chain sling.

## Features:

- With automatic locking mechanism
- Lightweight design for easy handling
- Tough quality heavy duty welded shell body
- Maintenance-friendly, easy to exchange parts which are available upon request
- · Delivered with certificate.