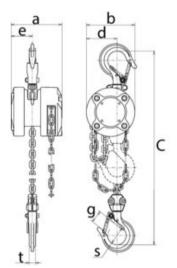

-----------------------|------------------------|--------------|
| 16.10CX003S025020 | CX003 | 0.25       | 2.5                 | 3,2 x 9,0          | 1           | 14,7                                  | -                      | 2.2          |
| 16.10CX003S030030 | CX003 | 0.25       | 3                   | 3,2 x 9,0          | 1           | 14,7                                  | -                      | 2.4          |
| 16.10CX005S025020 | CX005 | 0.5        | 2.5                 | 4,3 x 12,1         | 1           | 18,6                                  | -                      | 4.05         |
| 16.10CX005S030030 | CX005 | 0.5        | 3                   | 4,3 x 12,1         | 1           | 18,6                                  | 6                      | 4.5          |

## Blueprint