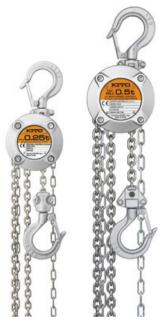

## Product information

The KITO chain block CX has a light-weight aluminium housing, and is the size of a coaster. The hooks are suitable for a larger intake and its compact measures enables maximum lifting height. Flush-mounted screws at the housing reduce the injury risk. The standard chain block is equipped with an overload protection.

Material: High impact aluminium housing, nickel-plated load chain in grade 10. Marking: Type plate with WLL, CE-marking and serial number. Finish: Surface treated aluminium.

Safety factor: 4:1

| Part Code         | Code  | WLL<br>ton | Lifting height<br>m | Load chain Ø<br>mm | Chain falls | Hand pull to lift full load in<br>daN | Hand chain length<br>m | Weight<br>kg |
|-------------------|-------|------------|---------------------|--------------------|-------------|---------------------------------------|------------------------|--------------|
| 16.10CX003S025020 | CX003 | 0.25       | 2.5                 | 3,2 x 9,0          | 1           | 14,7                                  | -                      | 2.2          |
| 16.10CX003S030030 | CX003 | 0.25       | 3                   | 3,2 x 9,0          | 1           | 14,7                                  | -                      | 2.4          |
| 16.10CX005S025020 | CX005 | 0.5        | 2.5                 | 4,3 x 12,1         | 1           | 18,6                                  | -                      | 4.05         |
| 16.10CX005S030030 | CX005 | 0.5        | 3                   | 4,3 x 12,1         | 1           | 18,6                                  | 6                      | 4.5          |