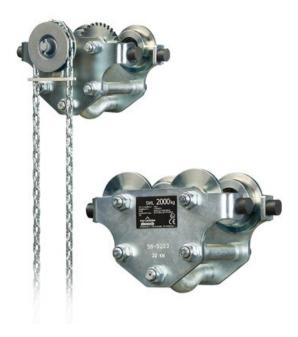

## **Geared Trolley KITO HD3C Standard Execution**

## **Product information**

Standard execution HD3C Geared Trolley from KITO

- Unique 3 bolt design which ensures stability and safe situation
- Adjustable suspension bolts (see table)
- Wheel break support and anti-tilt device integrated
- Trolley wheels with life time lubricated bearings
- Suitable for all types of beams
- Surface treatment trolley electric galvanized up to 64kN larger chassis are 2 layer paint system, RAL7021
- Hand chain electric galvanized

Marking: According to standard

Standard: EN 13157

| WLL<br>ton | Beam width<br>mm<br>mm | A<br>mm | B<br>mm | C<br>mm | D<br>mm | E<br>mm | F<br>mm | G<br>mm | H<br>mm | L<br>mm | M<br>mm | N<br>mm | O<br>mm | R<br>mm | W<br>mm | Weight<br>kg |
|------------|------------------------|---------|---------|---------|---------|---------|---------|---------|---------|---------|---------|---------|---------|---------|---------|--------------|
| 2          | 127-180                | 80      | 100     | 22      | 75      | 27      | 80      | 35      | 205     | 255     | 65      | 90      | 100     | 123     | 270     | 12           |