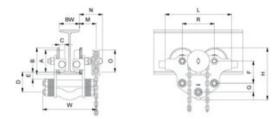

Marking: According to standard

Standard: EN 13157

| WLL<br>ton | Beam width<br>mm<br>mm | A<br>mm | B<br>mm | C<br>mm | D<br>mm | E<br>mm | F<br>mm | G<br>mm | H<br>mm | L<br>mm | M<br>mm | N<br>mm | O<br>mm | R<br>mm | W<br>mm | Weight<br>kg |
|------------|------------------------|---------|---------|---------|---------|---------|---------|---------|---------|---------|---------|---------|---------|---------|---------|--------------|
| 2          | 127-180                | 80      | 100     | 22      | 75      | 27      | 80      | 35      | 205     | 255     | 65      | 90      | 100     | 123     | 270     | 12           |

## Blueprint