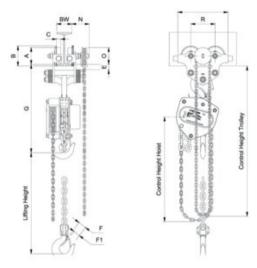

Marking: According to standard

Standard: EN 13157

| WLL<br>ton | Lifting height<br>m | Number of falls | Beam width<br>mm<br>mm | A<br>mm | B<br>mm | C<br>mm | E<br>mm | F<br>mm | F1<br>mm | G<br>mm | L<br>mm | N<br>mm | O<br>mm | R<br>mm | Weight<br>kg |
|------------|---------------------|-----------------|------------------------|---------|---------|---------|---------|---------|----------|---------|---------|---------|---------|---------|--------------|
| 1          | 3                   | 1               | 55-102                 | Ø60     | Ø75     | 18      | 20      | 34.6    | 29       | 355     | 190     | 90      | Ø100    | 99      | 17.5         |

## Blueprint