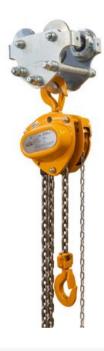

## **Geared Trolley KITO Standard Headroom**

## **Product information**

- Low pulling force on the hand chain
- Surface treatment 2 layer paint system and powder coating, colour Munsell 6YR6/14 Nickel plated load chain, grade V (G 100) in acc. with standard EN818-7
- Load and hand chain electric galvanized
- Trolley wheels with life time lubricated bearings
- Wheel break support and anti-tilt device integrated