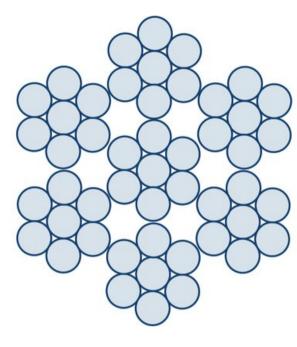

## **Steel Wire Rope ROPETEX S49**

small diameters up to 6 mm. ROPETEX S49 is equipped with a Steel Core (WSC).

ROPETEX S42 is the same rope but has a Fibre Core (FC) and is therefore more flexible.

 Rope construction: 6x7-WSC (7x7)